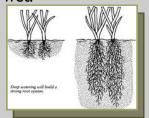

## **Watering**

It is best to water your shrubs and lawn thoroughly then let it dry out slightly.

Nothing likes to stay wet.

Deep watering promotes strong roots, and healthy plants. If you have irrigation it doesn't mean larger trees, shrubs or potted plants are getting enough water.