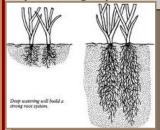

HOURS !!! MON-FRI 7:30-4

NEW

Plant Tech

SERY : LANDSCAPE

It is best to water your shrubs and lawn thoroughly then let it dry out slightly.

Deep watering promotes strong roots, and healthy plants. If you have irrigation it doesn't mean larger trees, shrubs or potted plants are getting enough water. Check regularly and add water when necessary.