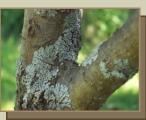

## SHRUBS AND TREES:

Fertilize your trees and shrubs every 3 months to promote new growth. Lichen is a common fungus. This is a sign your plant or

tree is not actively growing. Apply Florikan 12.6.6. to your flower beds, trees, shrubs and seasonal color every three months.