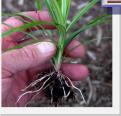

## Plant Tech NURSERY LANDSCAPE

**Nutsedge** 



# PLANT TECH

W W W . P L A N T T E C H B R . C O M

MAY 2017

## Caladiums and Vinca!



SedgeHammer is one of the only selective herbicide that will kill nutsedge in turf grass or landscaped beds.



WE CAN
REPLANT THEM





Delivery available













Caladiums and Vinca are now available!! Vinca does not like to be over watered. Overwatering can cause root rot &a soil fungus.

A Fungicide is crucial for seasonal color success!!

NELSON COLOR STAR is a fertilizer and fungicide in one! Apply to the ground before planting your seasonal color. A fungicide suppresses and controls soil borne funguses.



### Another shipment of Tropicals just in!

Bougainvillea, Hibiscus (shrub & tree form), Croton Mandevilla, Ixora Brazillian Iris, and the list goes on

and on and on!









#### Watering your lawn and shrubs.

Watering your lawn in the morning is ideal. It reduce loss o