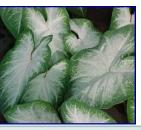

### Caladiums and Vinca!

SedgeHammer is one of the only selective herbicide that will kill nutsedge in turf grass or landscaped beds.

WE CAN REPLANT
THEM

Delivery available

Caladiums and Vinca are now available!!