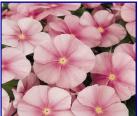

### Caladiums and Vinca!

SedgeHammer is one of the only selective herbicide that will kill nutsedge in turf grass or landscaped beds.

WE CAN REPLANT
THEM

Delivery available

Caladiums and Vinca are now available!!

Vinca does not like to be over watered. Overwatering can cause root rot and a soil

**fungus.** A Fungicide is crucial for seasonal color success!!

NELSON COLOR STAR is a fertilizer and fungicide in one. Apply to the ground before planting your seasonal color. A fungicide suppresses and controls soil borne funguses.