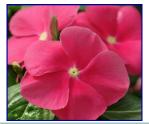

### Caladiums and Vinca!

SedgeHammer is one of the only selective herbicide that will kill nutsedge in turf grass or landscaped beds.

WE CAN REPLANT
THEM

Delivery available

Caladiums and Vinca are now available!!

Vinca does not like to be over watered. Overwatering can cause root rot and a soil

**fungus.** A Fungicide is crucial for seasonal color success!!

NELSON COLOR STAR is a fertilizer and fungicide in one. Apply to the ground before planting your seasonal color. A fungicide suppresses and controls soil borne funguses.