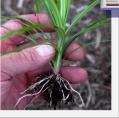

## Plant Tech

Nutsedge



# PLANT TECH

W W W . P L A N T T E C H B R . C O M

MAY 2016

### Caladiums and Vinca!



SedgeHammer is one of the only selective herbicide that will kill nutsedge in turf grass or landscaped beds.





WE CAN REPLANT
THEM



Delivery available













Caladiums and Vinca are now available!!

Vinca does not like to be over watered. Overwatering can cause root rot and a soil

**fungus.** A Fungicide is crucial for seasonal color success!!

NELSON COLOR STAR is a fertilizer and fungicide in one. Apply to the ground before planting your seasonal color. A fungicide suppresses and controls soil borne funguses.



#### Tropicals are still available.

Bougainvillea, Macho Fern, Heliconia, Hibiscus (shrub & tree form), Mandevilla, Brazillian Orchid, Passion Vine and the list goes on and on!

#### Watering your lawn and shrubs.

Watering your lawn in the morning is ideal. It red