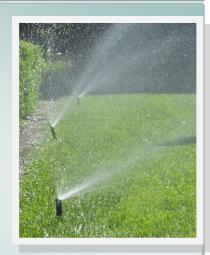

#### Watering your lawn and shrubs.

Watering your lawn in the morning is ideal. It reduce loss off water due to evaporation and reduces the chance of developing a fungus.

Newly planted shrubs and trees will require more attention. Keep these plants well watered while they become acclimated. Water well and allow shrubs to dry slightly between waterings.