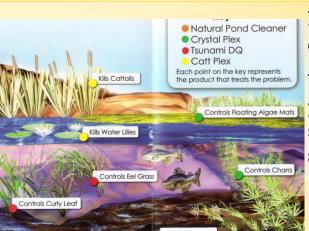

#### Plant Tech now carries **Crystal Blue Pond Care**

Treat and enhance the color of your ponds. These products are

safe on your fish and wildlife.

Kill Duckweed. Muck, Algea, Lilies, grasses, & Cattails