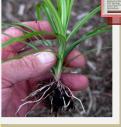

## Caladiums and Vinca!

SedgeHammer is one of the only selective herbicide that will kill nutsedge in turf grass or landscaped beds.