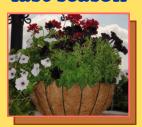

# Plant Tech

**Nutsedge** 



# PLANT TECH

WWW.PLANTTECHBR.COM

## Caladiums and Vinca!



SedgeHammer is one of the only selective herbicide that will kill nutsedge in turf grass or landscaped beds.









#### Caladiums and Vinca are now available!!

A Fungicide is crucial for seasonal



ground before planting your seasonal color. A fungicide suppresses and controls soil borne funguses that cause root rot.

#### **Bring in your** baskets from last season



### WE CAN REPLANT



#### **Delivery** available





#### Plant Tech now carries **Crystal Blue Pond Care**

Treat and enhance the color of your ponds. These products are

safe on your fish and wildlife.

Kill Duckweed. Muck, Algea, Lilies, grasses, & Cattails







15323 Jefferson Hwy Baton Rouge, La 70817 P: 225.753.1765 F: 225.752.4539 www.planttechbr.com info@PlantTechBR.com