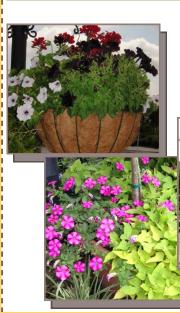

Apply ACTINO-IRON or NELSON COLOR STAR to the ground before planting your seasonal color. A fungicide suppresses and controls soil borne funguses that cause root rot.

Bring in your baskets from last season we can replant them

Potted Plants will dry out faster than shrubs and seasonal flowers planted in the ground. Check them daily to keep them from drying out.

I5323 Jefferson Hwy Baton Rouge, La 70817 P: 225.753.1765 F: 225.752.4539 www.planttechbr.com info@PlantTechBR.com