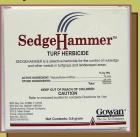

SedgeHammer is the only selective herbicide that will control nutsedge in turf grass or landscaped beds.

**Delivery** available