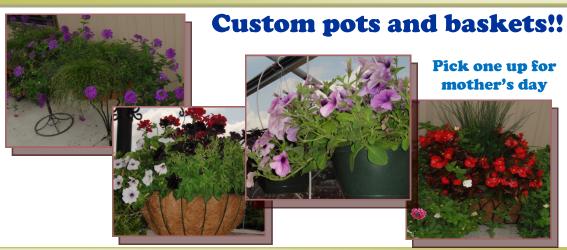

## Plant Tech

Nutsedge is an aggressive weed this time of year.



It is difficult to control and spreads easily. Generic weed and feed products will NOT target this grass. **Pulling this weed** will only cause it to spread.

SedgeHammer is the only selective herbicide that will control nutsedge in turf grass or landscaped beds.



**Delivery** available



## PLANTIECH

WWW.PLANTTECHBR.COM

## Caladiums and Vinca!



















Caladiums and Vinca are now available!! To view our entire list of available colors and varieties visit our website at www.PlantTechBR.com

A Fungicide is crucial for seasonal color success!! Apply ACTINO-IRON around the base of each plant and

water in. This biological fungicide suppresses/ controls soil borne funguses that cause root rot.



**Mowing-** Remember to always mow your lawn with a sharp blade and only remove the top 1/3 of the grass blades. These practices encourage a deeper root system and a healthier lawn.