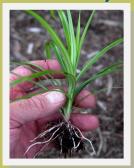

## Plant Tech

Nutsedge is an aggressive weed this time of year.

It is difficult to control and spreads easily. Generic weed and feed products will NOT target this grass. **Pulling this weed** will only cause it to spread.