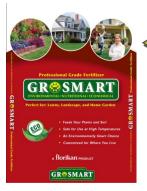

#### Time to Fertilize your lawn:

Gro-Smart-Step 3 Fall Application. 5.12.16

A fall application of fertilizer helps your lawn recover from summer stresses and prepares the turf for dormancy. A high level of Potassium promotes hardiness and improves turf and plant health for the winter. This product combines traditional controlled release and activated bio-solids to provide a complete lawn food. One bag treats 2700-3500 sq. ft.