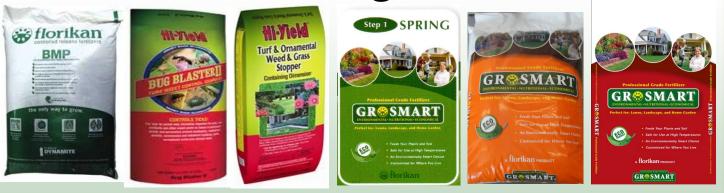

Flower Bed Maintenance— 50 lb. 12.6.6 Fertilizer, 23 lb. Bug Blaster and 35 lb. Dimension need to be applied every three months. March, June and September.

12.6.6 provides the necessary nitrogen, phosphorous and potassium needed by your trees and shrubs.

Bug Blaster controls ants, fleas, ticks, worms and a plethora of other insects that can wreck havoc in your yard.

Dimension is a pre-emergent herbicide that prevents weed seeds form germinating in your flower beds.

Lawn Maintenance— GroSmart is a three part system, specifically designed for our climate. The three distinct blends target the specific needs of your lawn during the spring, summer and fall. Additional bags may be PACKAGE required depending on your square footage.

in the spring, that product can be

substituted for the Spring GroSmart.

15323 Jefferson Hwy Baton Rouge, La 70817 P: 225.753.1765 F: 225.752.4539 www.planttechbr.com info@PlantTechBR.com