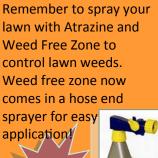

Lawn Maintenance— GroSmart is a three part system, specifically designed for our climate. The three distinct blends target the specific needs of your lawn during the spring, summer and fall. Additional bags may be PACKAGE required depending on your square footage.

in the spring, that product can be

substituted for the Spring GroSmart.

15323 Jefferson Hwy Baton Rouge, La 70817 P: 225.753.1765 F: 225.752.4539 www.planttechbr.com info@PlantTechBR.com